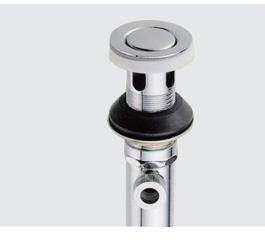

## DESCRIPTION

Only one in the market patented design, two piece all brass, slip joint design completed with lift rod & linkage hardware

## FEATURE

 CSA Certified and Patented Gasket Washer with Retainer Lip ensures leak proof seal

· Easy Installation without need for linkage adjustment

Management Systems

Copyright © 2018 Macron Associate Co.