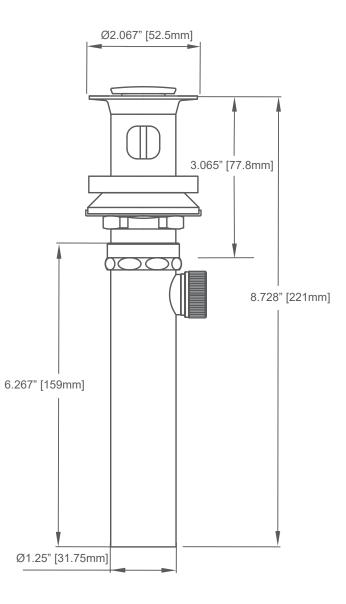

## DESCRIPTION

Only one in the market patented design, two piece all brass, slip joint design completed with lift rod & linkage hardware

## FEATURE

 CSA Certified and Patented Gasket Washer with Retainer Lip ensures leak proof seal

· Easy Installation without need for linkage adjustment

Management Systems

Copyright © 2018 Macron Associate Co.